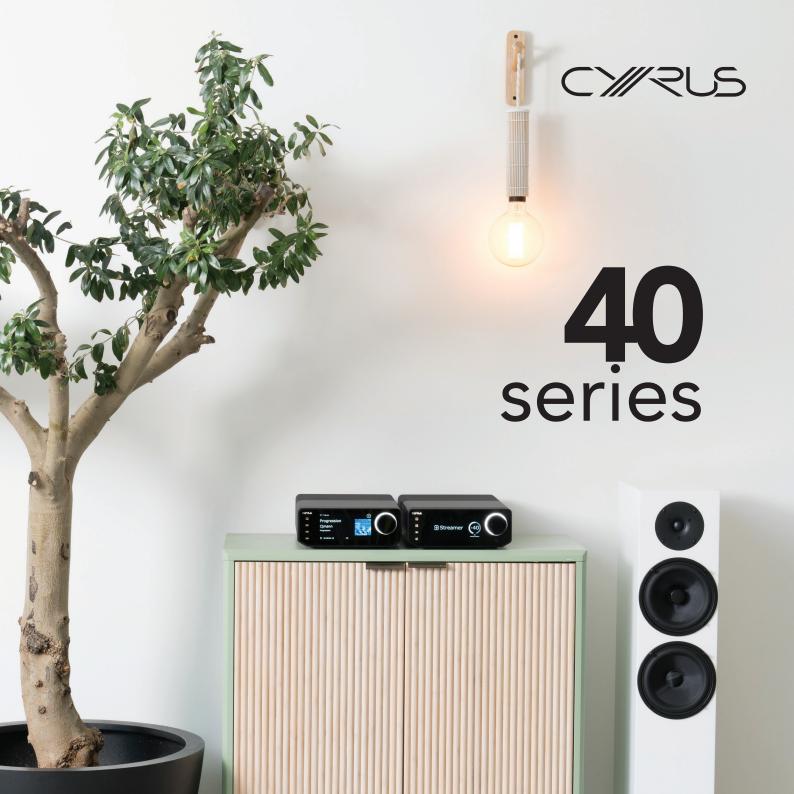

### Introducing the 40 series

A brand-new range of home audio products announcing a new beginning in the story of Cyrus Audio. Recognised globally for being the original half-width audio brand, the 40 series proudly continues to embrace this unique and effective approach to product design. Focussed around four core models, the 40 series provides the listener with a streamlined premium audio experience that will fit seamlessly into the home of today's music lovers while offering an exceptional audio performance. Engineered from anodised aluminium and with all key components custom designed, the 40 series is proud to be made in Britain, the home of Cyrus.