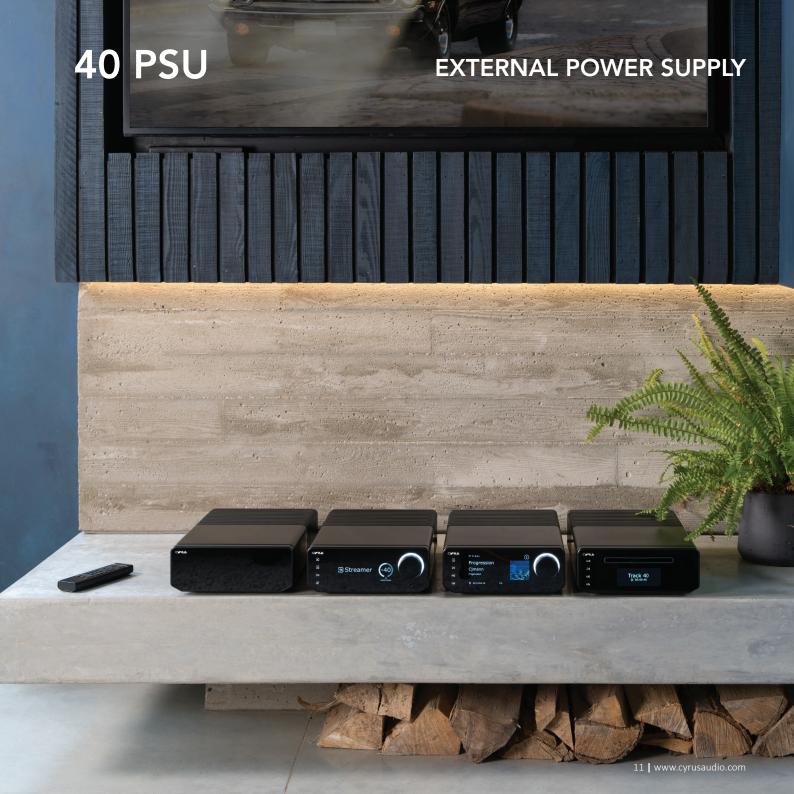

40 PSU

#### **EXTERNAL POWER SUPPLY**

#### **Experience the clarity of real power**

Power supply design has always been key to the overall performance of audio products and with the 40 PSU, we have delivered not only a product packaged within the sleek design of the 40 series aluminium chassis, but a new approach to providing clean and stable power for your compatible 40 series host product.

Incorporating its own on-board micro-processor, the 40 PSU communicates directly with the host product to consistently provide the best configuration of virtually noise-free power from a full range of digitally controlled voltage output levels.

#### **KEY FEATURES**

5 low noise linear supplies
Compatible with 40 AMP, CD and ST
Anodised aluminium casing
Edge to edge glass front panel
XR Series Compatible
5 Year Warranty