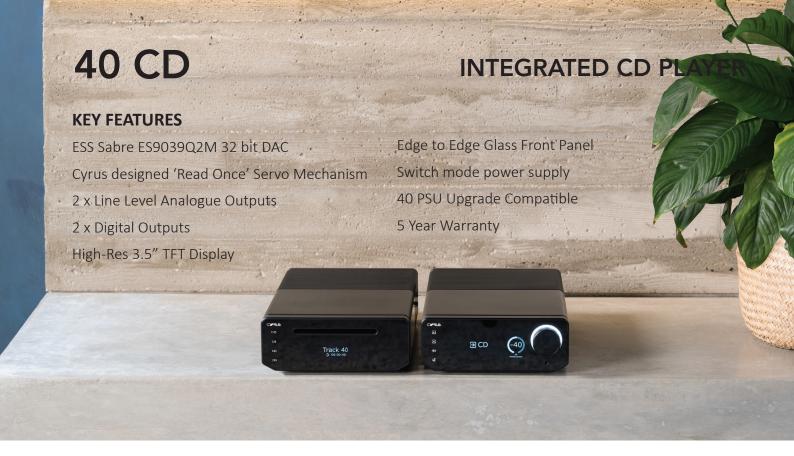

### 40 CD

#### INTEGRATED CD PLAYER

### Enjoy your CD collection like never before.

The design of high-performance CD players has been one of our key disciplines for many years, and the results speak for themselves. We developed what we call 'servo evolution' nearly ten years ago, which focuses on extracting the data on the disc as accurately as possible the first time to create an almost silent noise-floor.

This has resulted in our CD players being used as a reference around the world, and the 40 CD continues to push the boundaries of digital playback with our latest integrated CD players boasting our most advanced DAC to date.

The power supply has also been completely redesigned to minimise interaction between the complex mix of signals which includes fast digital audio, sensitive analogue audio, high current servo and system controls. By completely segmenting these circuits the digital control circuits run from a dedicated, high-efficiency supply, whilst other parts of the player are powered from an over-specified universal power supply. Nine individual stage regulators smooth and distribute power within the player according to demand, taking the overall performance of the 40 CD to another level.

Encased in the sleek design of the 40 series aluminium casing and finished in anodised brushed black with a 3.5" hi-resolution TFT display, the 40 CD really does offer fans of CD playback one of the best products on the market at any price.