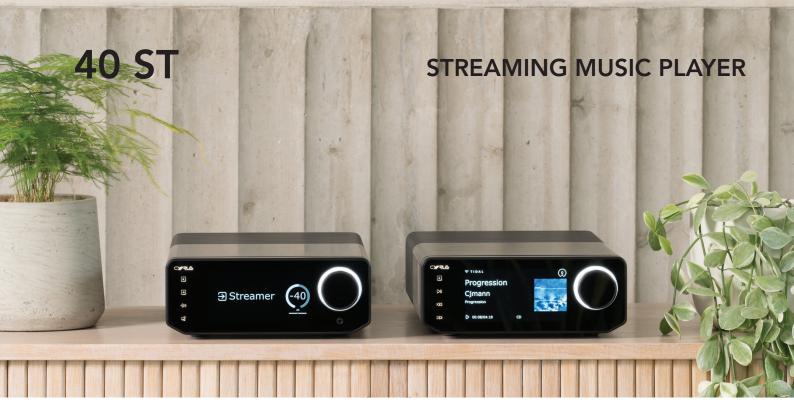

#### The world of digital music at your fingertips.

If your music is digital, then the 40 ST, our highest performing network streamer is the product for you. Powered by the user-friendly and popular BluOS hi-res streaming platform and presented in the sleek design of the 40 series aluminium chassis, you will experience your favourite music at up to 24-bit/192kHz at lightning-fast speeds across your home network with minimal lag and zero loss in sound quality.

The 40 ST is packaged with the new Cyrus remote but is ultimately controlled with the intuitive BluOS app, available for iOS, Android, Kindle, Mac or PC computers. Providing direct access to over 20 natively integrated streaming services, thousands of radio stations from around the world, and even your own music library on a network drive. The 40 ST also supports Roon, Airplay 2 and allows for MQA decoding.

### 40 ST

#### STREAMING MUSIC PLAYER