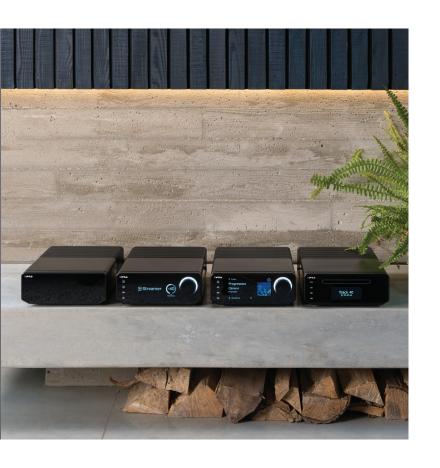

### Introducing the 40 series

A brand-new range of home audio products announcing a new beginning in the story of Cyrus Audio. Recognised globally for being the original half-width audio brand, the 40 series proudly continues to embrace this unique and effective approach to product design. Focussed around four core models, the 40 series provides the listener with a streamlined premium audio experience that will fit seamlessly into the home of today's music lovers while offering an exceptional audio performance. Engineered from anodised aluminium and with all key components custom designed, the 40 series is proud to be made in Britain, the home of Cyrus.

PAGF 4-5

**40 AMP** 

**Integrated Amplifier** 

PAGF 6-7

40 ST

**BluOS Streamer** 

PAGE 8-9

40 CD

**Integrated CD Player** 

PAGE 10-11

**40 PSU** 

**External Power Supply** 